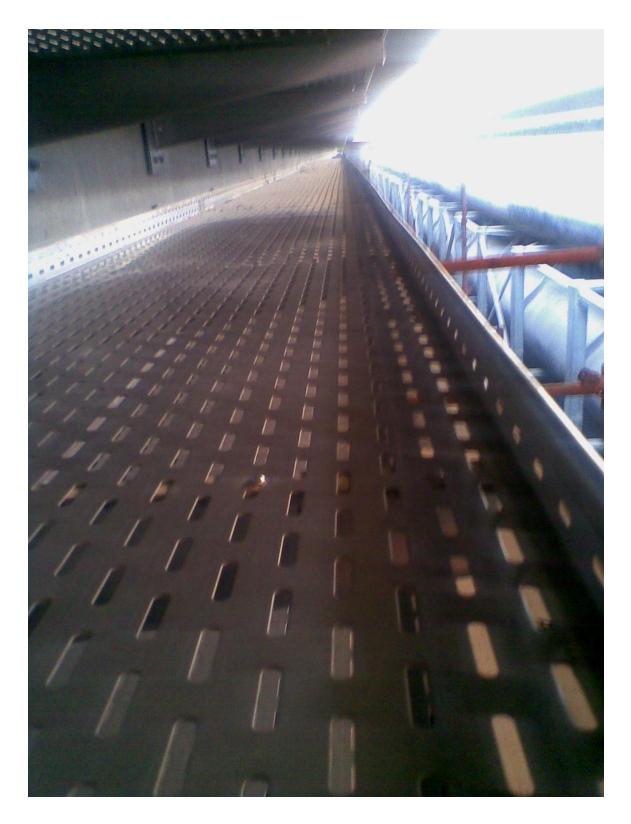

## OPEN GRID ACCESS FLOORING F1 CIRCUIT, YAS ISLAND, ABU DHABI CEBARCO-WCT / ALDAAR / TILKE

Project was signed Q1, 2009. Work commenced Q2, 2009. Project handed over Q4, 2009

The cumulative project value (including variations) invoiced was AED 1.5 Million. The project mainly consisted of fabrication, supply, finishing, erection on site and testing of Open Grid Access Flooring System (consisting of gratings, checkered plates, ladders, access platforms & hatches, conduits) and various complementary metal works. The contract covers more than 500 square meters of gratings.

#### WALKWAYS, TRENCH GRATINGS & ACCESS LADDERS

We have produced, supplied and installed thousands of square meters of gratings of various types and specifications for various projects in the UAE. We are well experienced with manufacturing and installing gratings and walkways, along with supports/bracings, ladders, railings etc.

Major projects where we have installed gratings:

- Palm Jumeirah Monorail
- Dubai Metro
- Dubai Airport Terminals 1 & 3
- Burj Khalifa
- Yas Island F1 circuit and Ferrari world
- Al Sowwah Island