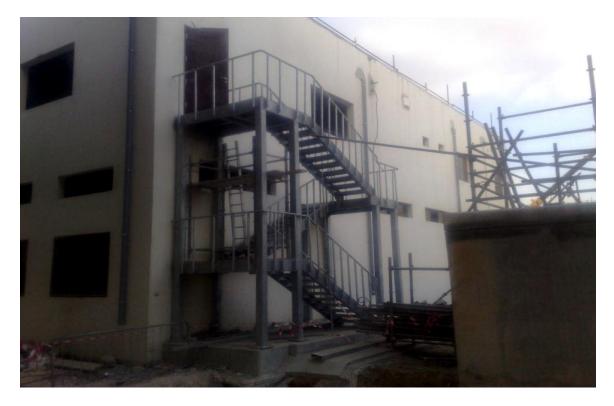

#### STEEL FABRICATION:

- Structural steel supports for building and infrastructure projects
- Various steel works for mep contractors (pipe saddles, conduits,
- Cable trays etc.)
- Canopies, space frames, roof structures
- Perimeter and compound wall fences and grills
- Medium to heavy concrete shutter moulds
- Walkway gratings, access platforms, trench platforms
- ACM/ACP cladding sub-framing/sub-structures
- Medium and heavy bollards
- Garbage and specialized skips

#### WALKWAYS, TRENCH GRATINGS & ACCESS LADDERS

We have produced, supplied and installed thousands of square meters of gratings of various types and specifications for various projects in the UAE. We are well experienced with manufacturing and installing gratings and walkways, along with supports/bracings, ladders, railings etc.