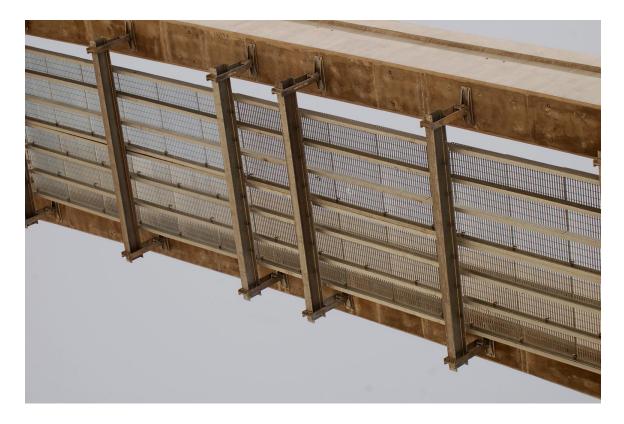

## ACCESS GRATINGS AND WALKWAYS PALM JUMEIRAH MONORAIL AND DUBAI METRO, DUBAI PJMC / DURL

Project was signed Q3, 2006. Work commenced Q3, 2006. Project handed over Q4, 2006

#### WALKWAYS, TRENCH GRATINGS & ACCESS LADDERS

We have produced, supplied and installed thousands of square meters of gratings of various types and specifications for various projects in the UAE. We are well experienced with manufacturing and installing gratings and walkways, along with supports/bracings, ladders, railings etc.

Major projects where we have installed gratings:

- Palm Jumeirah Monorail
- Dubai Metro
- Dubai Airport Terminals 1 & 3
- Burj Khalifa
- Yas Island F1 circuit and Ferrari world
- Al Sowwah Island