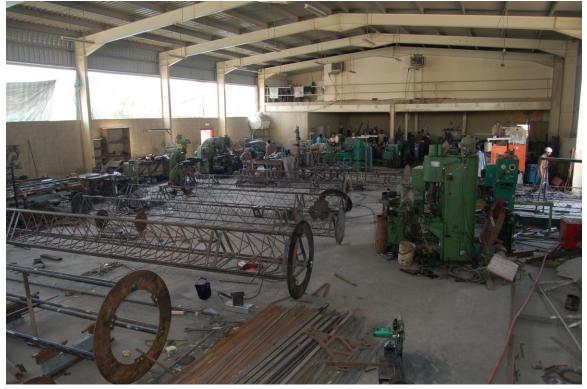

#### STEEL FABRICATION:

- Structural steel supports for building and infrastructure projects
- Various steel works for mep contractors (pipe saddles, conduits,
- Cable trays etc.)
- Canopies, space frames, roof structures
- Perimeter and compound wall fences and grills
- Medium to heavy concrete shutter moulds
- Walkway gratings, access platforms, trench platforms
- ACM/ACP cladding sub-framing/sub-structures
- Medium and heavy bollards
- Garbage and specialized skips

#### INDUSTRIAL MACHINING:

- Anchors, special bolts, brackets and grout anchors
- Flanges, shafts, couplings
- Gear cutting, rack making
- Screws, bolts, threaded rods

#### PRESSWORK PRODUCTION:

- Drawing and deep drawing
- Marble fixing cleats, clamps, brackets, holdfasts, washers etc.
- Cable trays, channel formwork
- Heavy gauge punching
- Presses from 50 to 300 tons

#### INTERIORS AND DECORATION:

- Handrails, balustrades
- Ss, brass and bronze decorative components
- Wrought iron works
- Miscellaneous works:
- Casting of ferrous and non-ferrous metals