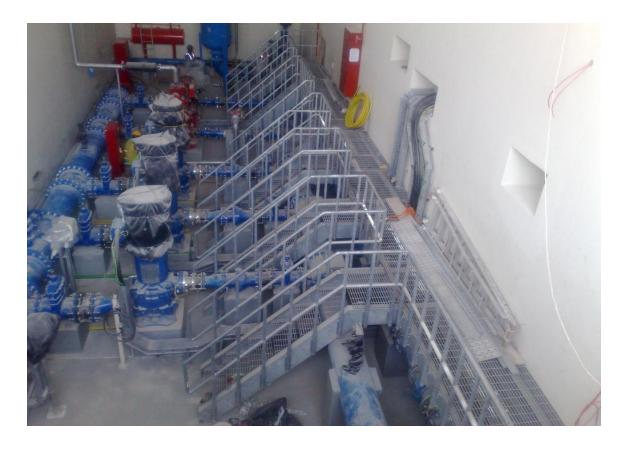

#### **PIPE RACKING / PIPE SADDLES**

Fabrication, supply and erection of 1000+ tons of pipe racking for utility tunnels at al-Sowwah island project. Pipe rack frames fabricated in two separate sizes, transported onto site, assembled and finished with specified protective coating onsite.

#### CABLE TRAYS

Production, supply and installation of more than 12,000 linear meters of 316 grade stainless steel cable trays for utility tunnels at al-Sowwah island project. Cable trays are ADWEA and Etisalat approved.

#### WALKWAYS, TRENCH GRATINGS & ACCESS LADDERS

We have produced, supplied and installed thousands of square meters of gratings of various types and specifications for various projects in the UAE. We are well experienced with manufacturing and installing gratings and walkways, along with supports/bracings, ladders, railings etc.