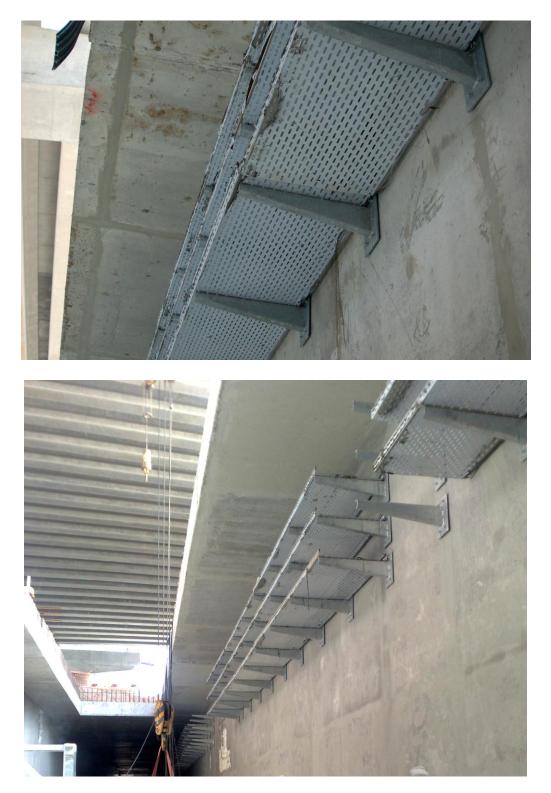

## OPEN GRID ACCESS FLOORING F1 CIRCUIT, YAS ISLAND, ABU DHABI CEBARCO-WCT / ALDAAR / TILKE

Project was signed Q1, 2009. Work commenced Q2, 2009. Project handed over Q4, 2009

The cumulative project value (including variations) invoiced was AED 1.5 Million. The project mainly consisted of fabrication, supply, finishing, erection on site and testing of Open Grid Access Flooring System (consisting of gratings, checkered plates, ladders, access platforms & hatches, conduits) and various complementary metal works. The contract covers more than 500 square meters of gratings.

#### WALKWAYS, TRENCH GRATINGS & ACCESS LADDERS

We have produced, supplied and installed thousands of square meters of gratings of various types and specifications for various projects in the UAE. We are well experienced with manufacturing and installing gratings and walkways, along with supports/bracings, ladders, railings etc.

Major projects where we have installed gratings:

- Palm Jumeirah Monorail
- Dubai Metro
- Dubai Airport Terminals 1 & 3
- Burj Khalifa
- Yas Island F1 circuit and Ferrari world
- Al Sowwah Island