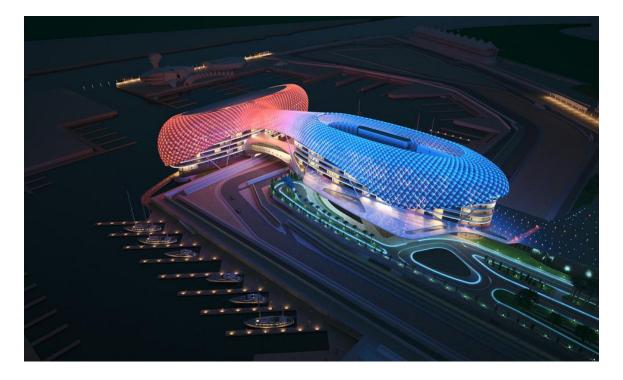

## OPEN GRID ACCESS FLOORING F1 CIRCUIT, YAS ISLAND, ABU DHABI CEBARCO-WCT / ALDAAR / TILKE

Project was signed Q1, 2009. Work commenced Q2, 2009. Project handed over Q4, 2009

The cumulative project value (including variations) invoiced was AED 1.5 Million. The project mainly consisted of fabrication, supply, finishing, erection on site and testing of Open Grid Access Flooring System (consisting of gratings, checkered plates, ladders, access platforms & hatches, conduits) and various complementary metal works. The contract covers more than 500 square meters of gratings.