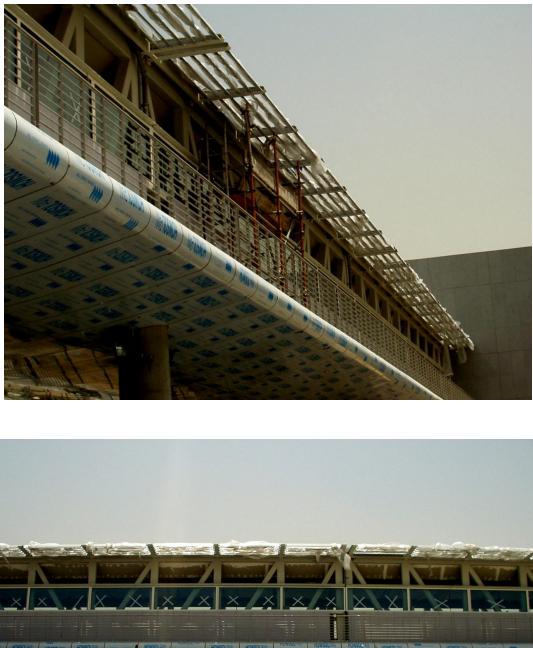

### STRUCTURAL STEEL AND SUPPORT SYSTEM WORKS AL SOWAH ISLAND, ABU DHABI AL NABOODAH / MUBADALA / KEO

Project was signed Q3, 2008. Work commenced Q1, 2009. Project is ongoing; snagging is in final stages, handing over is under process

The cumulative project value (including variations) till date stands at AED 30 Million. The project mainly consists of fabrication, supply, finishing and erection on site of Pipe Racking, Stainless Steel Cable Tray, Gratings, Road Barriers, Handrails and various complementary metal works.

The contract includes over one thousand tons of pipe racking and more than 12,000 linear meters of stainless steel cable trays. A team of at least seven engineers/supervisors have continuously been present onsite to oversee and manage progress on the contract. QC checks are performed at both our fabrication facilities as well as onsite.