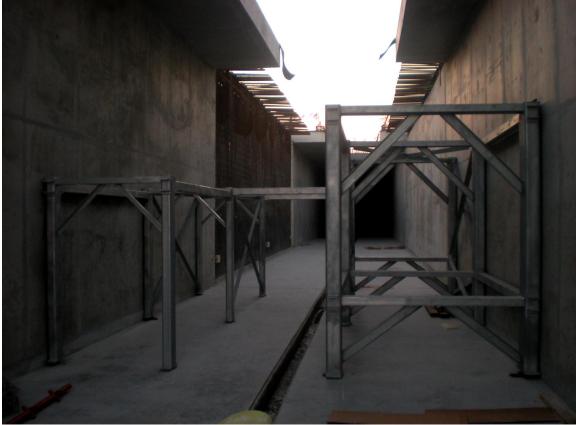

The cumulative project value (including variations) till date stands at AED 30 Million. The project mainly consists of fabrication, supply, finishing and erection on site of Pipe Racking, Stainless Steel Cable Tray, Gratings, Road Barriers, Handrails and various complementary metal works.

The contract includes over one thousand tons of pipe racking and more than 12,000 linear meters of stainless steel cable trays. A team of at least seven engineers/supervisors have continuously been present onsite to oversee and manage progress on the contract. QC checks are performed at both our fabrication facilities as well as onsite.

#### **PIPE RACKING / PIPE SADDLES**

Fabrication, supply and erection of 1000+ tons of pipe racking for utility tunnels at al-Sowwah island project. Pipe rack frames fabricated in two separate sizes, transported onto site, assembled and finished with specified protective coating onsite.