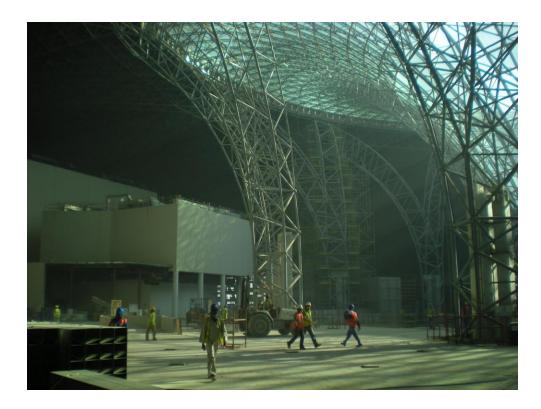

### SUPPORT STRUCTURE FOR CURVED SCREENS FERRARI THEME PARK, YAS ISLAND, ABU DHABI BOND COMMUNICATIONS / ALDAAR

Project was signed Q2, 2010. Work commenced Q2, 2010. Project handed over Q4, 2010