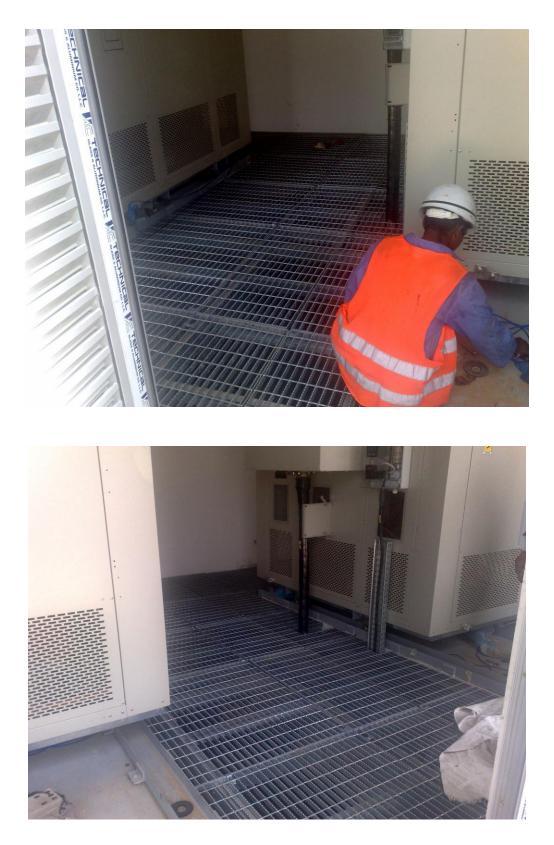

## OPEN GRID ACCESS FLOORING F1 CIRCUIT, YAS ISLAND, ABU DHABI CEBARCO-WCT / ALDAAR / TILKE

Project was signed Q1, 2009. Work commenced Q2, 2009. Project handed over Q4, 2009

The cumulative project value (including variations) invoiced was AED 1.5 Million. The project mainly consisted of fabrication, supply, finishing, erection on site and testing of Open Grid Access Flooring System (consisting of gratings, checkered plates, ladders, access platforms & hatches, conduits) and various complementary metal works. The contract covers more than 500 square meters of gratings.

#### WALKWAYS, TRENCH GRATINGS & ACCESS LADDERS

We have produced, supplied and installed thousands of square meters of gratings of various types and specifications for various projects in the UAE. We are well experienced with manufacturing and installing gratings and walkways, along with supports/bracings, ladders, railings etc.

Major projects where we have installed gratings:

- Palm Jumeirah Monorail
- Dubai Metro
- Dubai Airport Terminals 1 & 3
- Burj Khalifa
- Yas Island F1 circuit and Ferrari world
- Al Sowwah Island