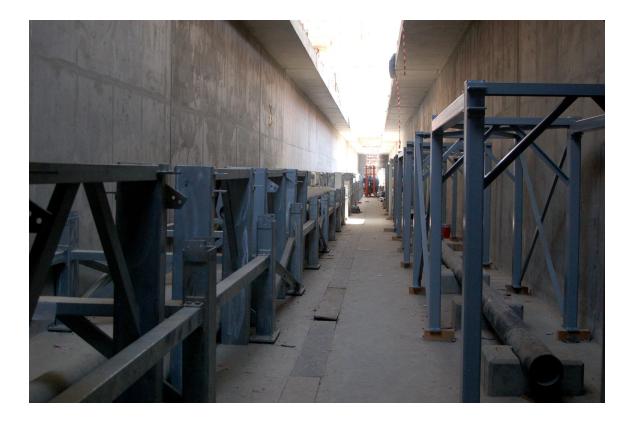

### STRUCTURAL STEEL AND SUPPORT SYSTEM WORKS AL SOWAH ISLAND, ABU DHABI AL NABOODAH / MUBADALA / KEO

Project was signed Q3, 2008. Work commenced Q1, 2009. Project is ongoing; snagging is in final stages, handing over is under process

The cumulative project value (including variations) till date stands at AED 30 Million. The project mainly consists of fabrication, supply, finishing and erection on site of Pipe Racking, Stainless Steel Cable Tray, Gratings, Road Barriers, Handrails and various complementary metal works.

The contract includes over one thousand tons of pipe racking and more than 12,000 linear meters of stainless steel cable trays. A team of at least seven engineers/supervisors have continuously been present onsite to oversee and manage progress on the contract. QC checks are performed at both our fabrication facilities as well as onsite.

#### **PIPE RACKING / PIPE SADDLES**

Fabrication, supply and erection of 1000+ tons of pipe racking for utility tunnels at al-Sowwah island project. Pipe rack frames fabricated in two separate sizes, transported onto site, assembled and finished with specified protective coating onsite.

#### CABLE TRAYS

Production, supply and installation of more than 12,000 linear meters of 316 grade stainless steel cable trays for utility tunnels at al-Sowwah island project. Cable trays are ADWEA and Etisalat approved.