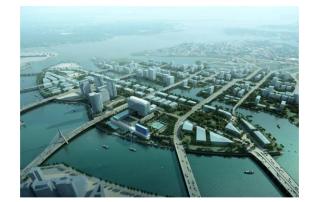

### STRUCTURAL STEEL AND SUPPORT SYSTEM WORKS AL SOWAH ISLAND, ABU DHABI AL NABOODAH / MUBADALA / KEO

Project was signed Q3, 2008. Work commenced Q1, 2009. Project is ongoing; snagging is in final stages, handing over is under process

The cumulative project value (including variations) till date stands at AED 30 Million. The project mainly consists of fabrication, supply, finishing and erection on site of Pipe Racking, Stainless Steel Cable Tray, Gratings, Road Barriers, Handrails and various complementary metal works.

The contract includes over one thousand tons of pipe racking and more than 12,000 linear meters of stainless steel cable trays. A team of at least seven engineers/supervisors have continuously been present onsite to oversee and manage progress on the contract. QC checks are performed at both our fabrication facilities as well as onsite.

The project began with a team of 200 workers onsite and at our fabrication facility. Our workers were accommodated on site and all client HSE requirements were met. Currently, onsite staff has been reduced to less than 50 as the project is nearing completion. We have not had a single accident or injury onsite in more than one thousand days of onsite work, and have suffered a minimal number of lost time incidents, both onsite and at our facility.