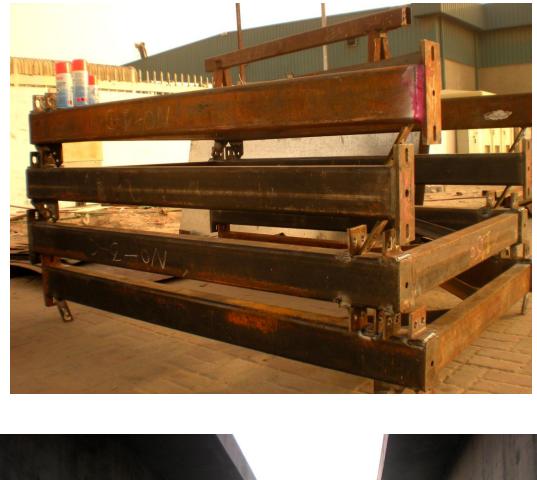

#### **PIPE RACKING / PIPE SADDLES**

Fabrication, supply and erection of 1000+ tons of pipe racking for utility tunnels at al-Sowwah island project. Pipe rack frames fabricated in two separate sizes, transported onto site, assembled and finished with specified protective coating onsite.