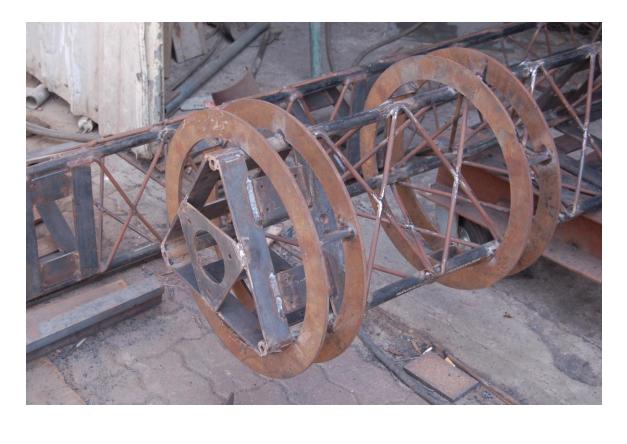

#### **SPECIAL FABRICATION**

We undertake special fabrication jobs, including design and development. We have taken on all sorts of challenges such as 50 meter high stackable masts, giant molds for precast pontoon sections, suspended navigation lights, support structures for large curved screen installations.