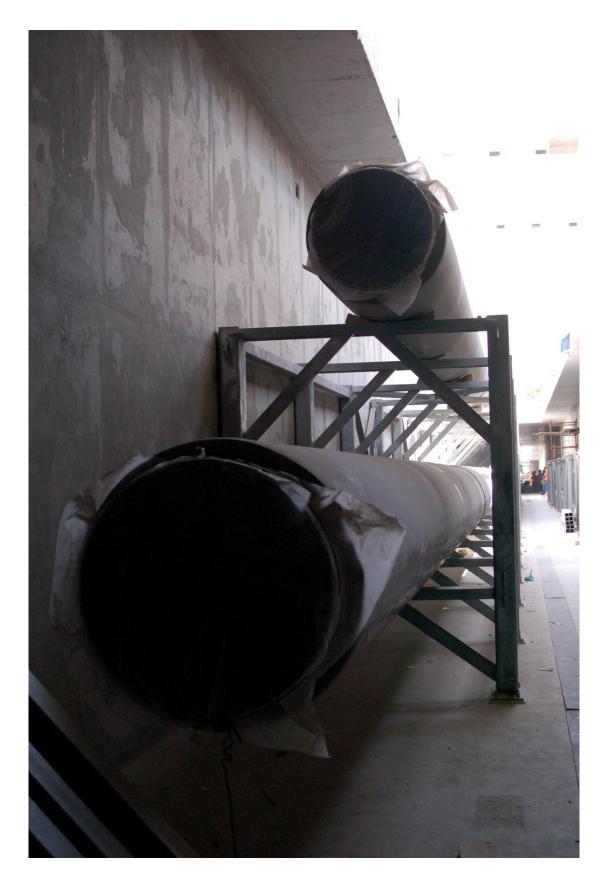

#### **PIPE RACKING / PIPE SADDLES**

Fabrication, supply and erection of 1000+ tons of pipe racking for utility tunnels at al-Sowwah island project. Pipe rack frames fabricated in two separate sizes, transported onto site, assembled and finished with specified protective coating onsite.