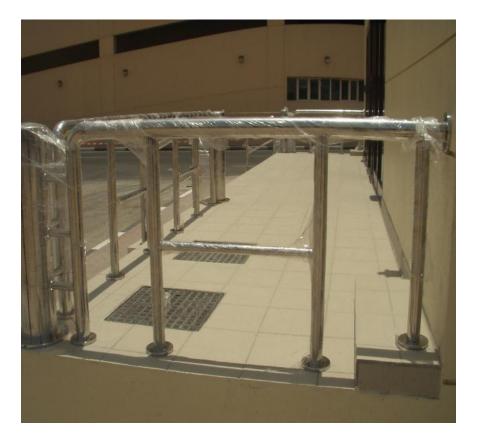

#### INTERIORS AND DECORATION:

- Handrails, balustrades
- Ss, brass and bronze decorative components
- Wrought iron works
- Miscellaneous works:
- Casting of ferrous and non-ferrous metals