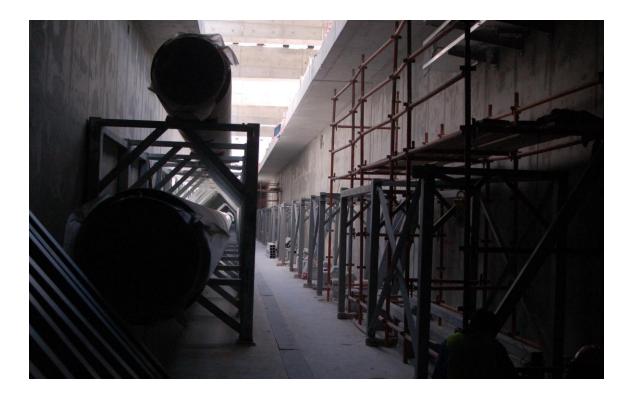

The cumulative project value (including variations) till date stands at AED 30 Million. The project mainly consists of fabrication, supply, finishing and erection on site of Pipe Racking, Stainless Steel Cable Tray, Gratings, Road Barriers, Handrails and various complementary metal works.

The contract includes over one thousand tons of pipe racking and more than 12,000 linear meters of stainless steel cable trays. A team of at least seven engineers/supervisors have continuously been present onsite to oversee and manage progress on the contract. QC checks are performed at both our fabrication facilities as well as onsite.

#### **PIPE RACKING / PIPE SADDLES**

Fabrication, supply and erection of 1000+ tons of pipe racking for utility tunnels at al-Sowwah island project. Pipe rack frames fabricated in two separate sizes, transported onto site, assembled and finished with specified protective coating onsite.