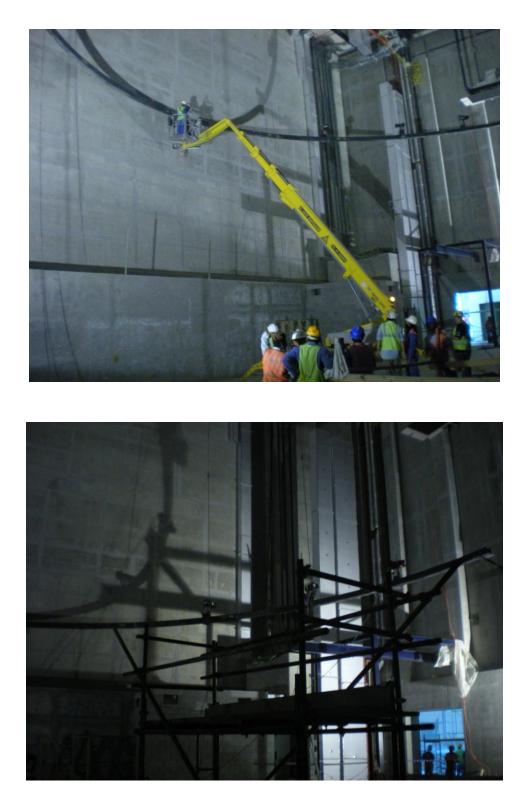

### SUPPORT STRUCTURE FOR CURVED SCREENS FERRARI THEME PARK, YAS ISLAND, ABU DHABI BOND COMMUNICATIONS / ALDAAR

Project was signed Q2, 2010. Work commenced Q2, 2010. Project handed over Q4, 2010