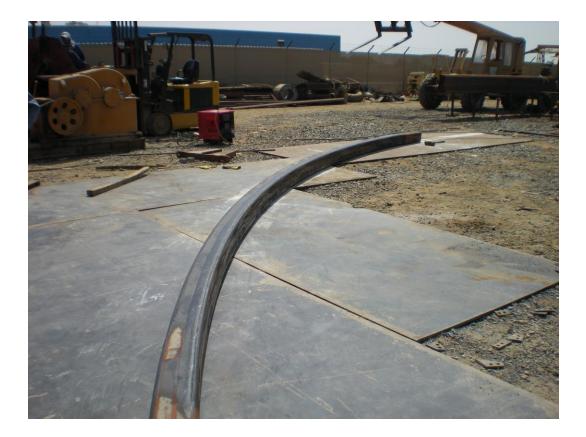

### SUPPORT STRUCTURE FOR CURVED SCREENS FERRARI THEME PARK, YAS ISLAND, ABU DHABI BOND COMMUNICATIONS / ALDAAR

Project was signed Q2, 2010. Work commenced Q2, 2010. Project handed over Q4, 2010

#### **SPECIAL FABRICATION**

We undertake special fabrication jobs, including design and development. We have taken on all sorts of challenges such as 50 meter high stackable masts, giant molds for precast pontoon sections, suspended navigation lights, support structures for large curved screen installations.