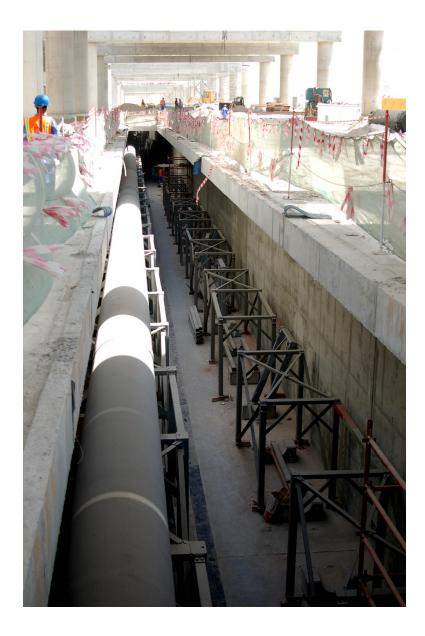

### STRUCTURAL STEEL AND SUPPORT SYSTEM WORKS AL SOWAH ISLAND, ABU DHABI AL NABOODAH / MUBADALA / KEO

Project was signed Q3, 2008. Work commenced Q1, 2009. Project is ongoing; snagging is in final stages, handing over is under process

The cumulative project value (including variations) till date stands at AED 30 Million. The project mainly consists of fabrication, supply, finishing and erection on site of Pipe Racking, Stainless Steel Cable Tray, Gratings, Road Barriers, Handrails and various complementary metal works.

The contract includes over one thousand tons of pipe racking and more than 12,000 linear meters of stainless steel cable trays. A team of at least seven engineers/supervisors have continuously been present onsite to oversee and manage progress on the contract. QC checks are performed at both our fabrication facilities as well as onsite.

#### **PIPE RACKING / PIPE SADDLES**

Fabrication, supply and erection of 1000+ tons of pipe racking for utility tunnels at al-Sowwah island project. Pipe rack frames fabricated in two separate sizes, transported onto site, assembled and finished with specified protective coating onsite.

#### CABLE TRAYS

Production, supply and installation of more than 12,000 linear meters of 316 grade stainless steel cable trays for utility tunnels at al-Sowwah island project. Cable trays are ADWEA and Etisalat approved.