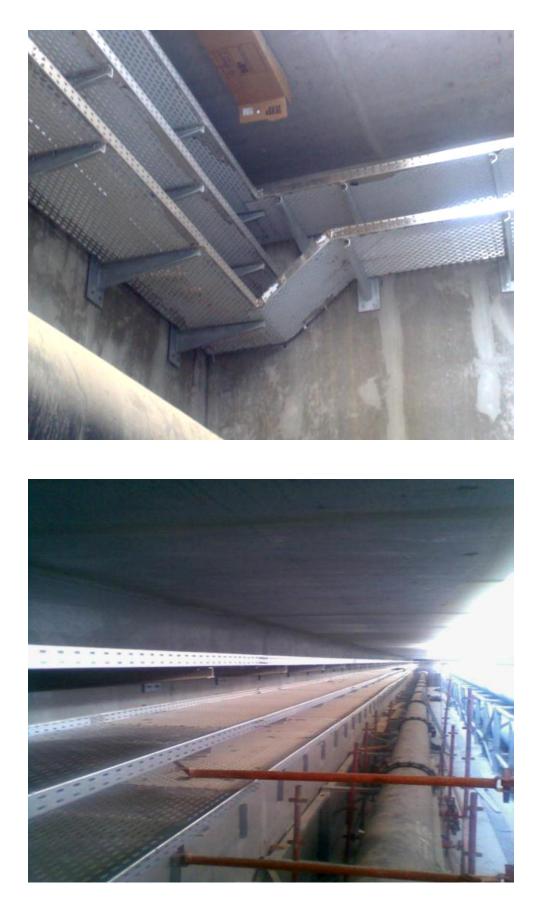

The cumulative project value (including variations) till date stands at AED 30 Million. The project mainly consists of fabrication, supply, finishing and erection on site of Pipe Racking, Stainless Steel Cable Tray, Gratings, Road Barriers, Handrails and various complementary metal works.

The contract includes over one thousand tons of pipe racking and more than 12,000 linear meters of stainless steel cable trays. A team of at least seven engineers/supervisors have continuously been present onsite to oversee and manage progress on the contract. QC checks are performed at both our fabrication facilities as well as onsite.

#### **PIPE RACKING / PIPE SADDLES**

Fabrication, supply and erection of 1000+ tons of pipe racking for utility tunnels at al-Sowwah island project. Pipe rack frames fabricated in two separate sizes, transported onto site, assembled and finished with specified protective coating onsite.

#### CABLE TRAYS

Production, supply and installation of more than 12,000 linear meters of 316 grade stainless steel cable trays for utility tunnels at al-Sowwah island project. Cable trays are ADWEA and Etisalat approved.