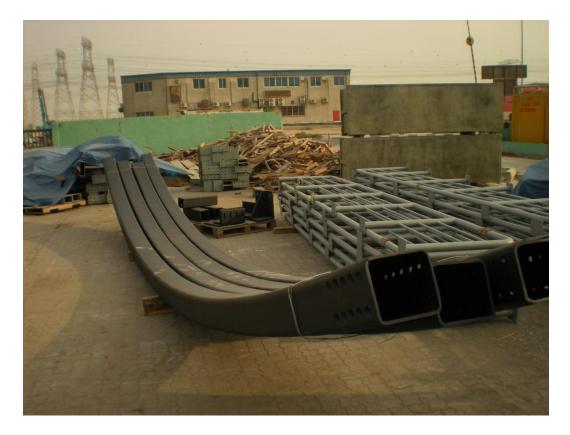

### SUPPORT STRUCTURE FOR CURVED SCREENS FERRARI THEME PARK, YAS ISLAND, ABU DHABI BOND COMMUNICATIONS / ALDAAR

Project was signed Q2, 2010. Work commenced Q2, 2010. Project handed over Q4, 2010

#### **SPECIAL FABRICATION**

We undertake special fabrication jobs, including design and development. We have taken on all sorts of challenges such as 50 meter high stackable masts, giant molds for precast pontoon sections, suspended navigation lights, support structures for large curved screen installations.