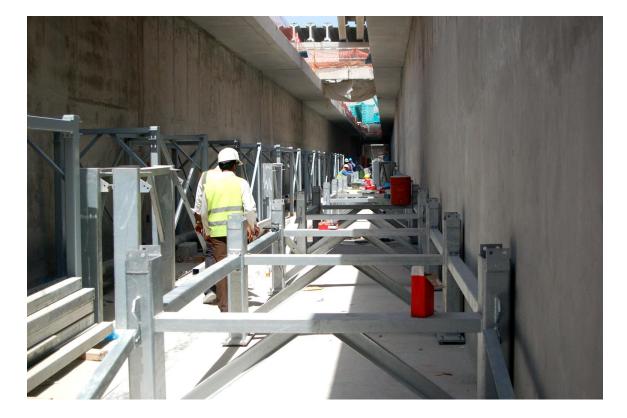

### STRUCTURAL STEEL AND SUPPORT SYSTEM WORKS AL SOWAH ISLAND, ABU DHABI AL NABOODAH / MUBADALA / KEO

Project was signed Q3, 2008. Work commenced Q1, 2009. Project is ongoing; snagging is in final stages, handing over is under process

The cumulative project value (including variations) till date stands at AED 30 Million. The project mainly consists of fabrication, supply, finishing and erection on site of Pipe Racking, Stainless Steel Cable Tray, Gratings, Road Barriers, Handrails and various complementary metal works.

The contract includes over one thousand tons of pipe racking and more than 12,000 linear meters of stainless steel cable trays. A team of at least seven engineers/supervisors have continuously been present onsite to oversee and manage progress on the contract. QC checks are performed at both our fabrication facilities as well as onsite.

The project began with a team of 200 workers onsite and at our fabrication facility. Our workers were accommodated on site and all client HSE requirements were met. Currently, onsite staff has been reduced to less than 50 as the project is nearing completion. We have not had a single accident or injury onsite in more than one thousand days of onsite work, and have suffered a minimal number of lost time incidents, both onsite and at our facility.