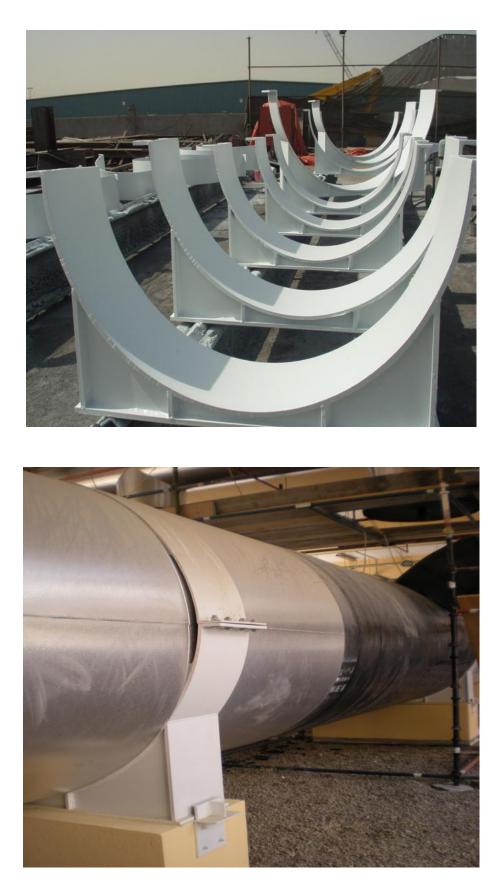

### SUPPORT STRUCTURE FOR CURVED SCREENS FERRARI THEME PARK, YAS ISLAND, ABU DHABI BOND COMMUNICATIONS / ALDAAR

Project was signed Q2, 2010. Work commenced Q2, 2010. Project handed over Q4, 2010

### PIPE SADDLES AND SUPPORTS DISTRICT COOLING PLANT, BURJ KHALIFA, DUBAI SAMSUNG BESIX / EMAAR

Project was signed Q3, 2006. Work commenced Q3, 2006. Project handed over Q3, 2007

#### **PIPE RACKING / PIPE SADDLES**

Fabrication, supply and erection of 1000+ tons of pipe racking for utility tunnels at al-Sowwah island project. Pipe rack frames fabricated in two separate sizes, transported onto site, assembled and finished with specified protective coating onsite.