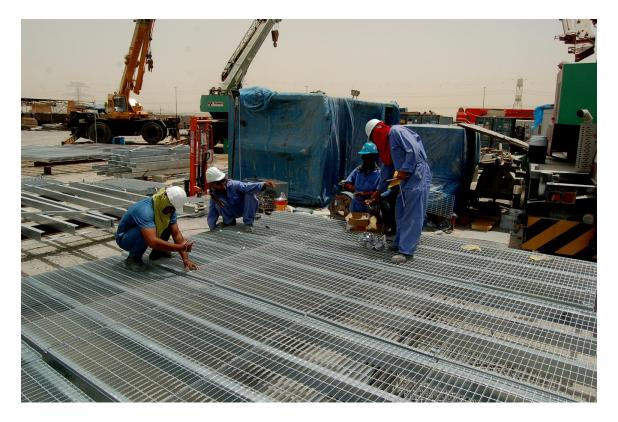

## ACCESS GRATINGS AND WALKWAYS PALM JUMEIRAH MONORAIL AND DUBAI METRO, DUBAI PJMC / DURL

Project was signed Q3, 2006. Work commenced Q3, 2006. Project handed over Q4, 2006

#### WALKWAYS, TRENCH GRATINGS & ACCESS LADDERS

We have produced, supplied and installed thousands of square meters of gratings of various types and specifications for various projects in the UAE. We are well experienced with manufacturing and installing gratings and walkways, along with supports/bracings, ladders, railings etc.

Major projects where we have installed gratings:

- Palm Jumeirah Monorail
- Dubai Metro
- Dubai Airport Terminals 1 & 3
- Burj Khalifa
- Yas Island F1 circuit and Ferrari world
- Al Sowwah Island