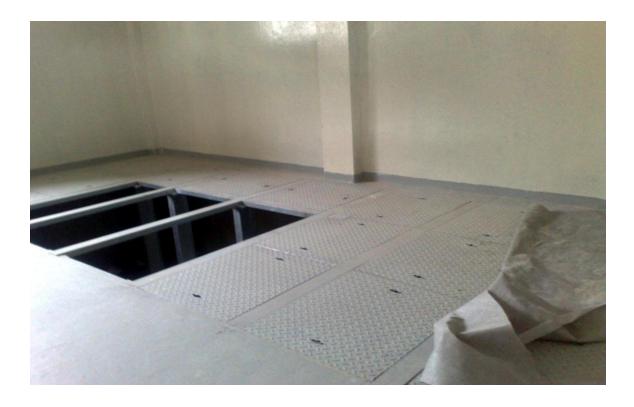

## OPEN GRID ACCESS FLOORING F1 CIRCUIT, YAS ISLAND, ABU DHABI CEBARCO-WCT / ALDAAR / TILKE

Project was signed Q1, 2009. Work commenced Q2, 2009. Project handed over Q4, 2009

The cumulative project value (including variations) invoiced was AED 1.5 Million. The project mainly consisted of fabrication, supply, finishing, erection on site and testing of Open Grid Access Flooring System (consisting of gratings, checkered plates, ladders, access platforms & hatches, conduits) and various complementary metal works. The contract covers more than 500 square meters of gratings.

#### WALKWAYS, TRENCH GRATINGS & ACCESS LADDERS

We have produced, supplied and installed thousands of square meters of gratings of various types and specifications for various projects in the UAE. We are well experienced with manufacturing and installing gratings and walkways, along with supports/bracings, ladders, railings etc.

Major projects where we have installed gratings:

- Palm Jumeirah Monorail
- Dubai Metro
- Dubai Airport Terminals 1 & 3
- Burj Khalifa
- Yas Island F1 circuit and Ferrari world
- Al Sowwah Island