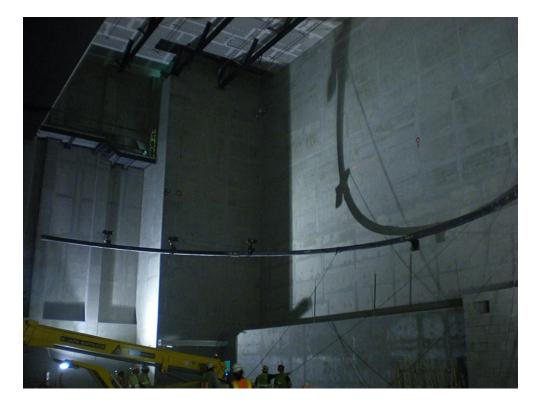

### SUPPORT STRUCTURE FOR CURVED SCREENS FERRARI THEME PARK, YAS ISLAND, ABU DHABI BOND COMMUNICATIONS / ALDAAR

Project was signed Q2, 2010. Work commenced Q2, 2010. Project handed over Q4, 2010