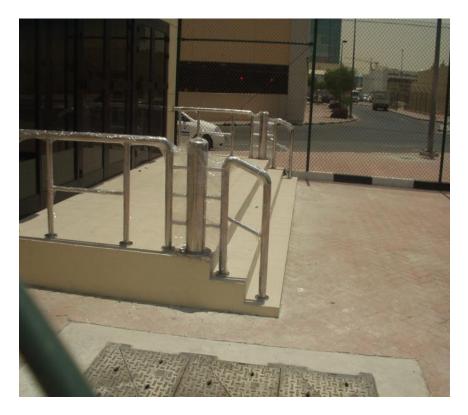

#### WALKWAYS, TRENCH GRATINGS & ACCESS LADDERS

We have produced, supplied and installed thousands of square meters of gratings of various types and specifications for various projects in the UAE. We are well experienced with manufacturing and installing gratings and walkways, along with supports/bracings, ladders, railings etc.

Major projects where we have installed gratings:

- Palm Jumeirah Monorail
- Dubai Metro
- Dubai Airport Terminals 1 & 3
- Burj Khalifa
- Yas Island F1 circuit and Ferrari world
- Al Sowwah Island