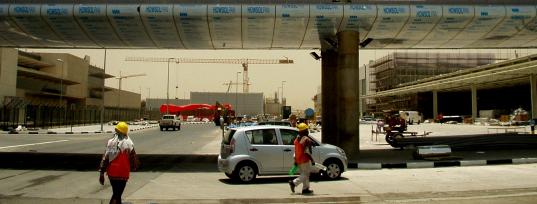

### STRUCTURAL STEEL AND SUPPORT SYSTEM WORKS AL SOWAH ISLAND, ABU DHABI AL NABOODAH / MUBADALA / KEO

Project was signed Q3, 2008. Work commenced Q1, 2009. Project is ongoing; snagging is in final stages, handing over is under process

The cumulative project value (including variations) till date stands at AED 30 Million. The project mainly consists of fabrication, supply, finishing and erection on site of Pipe Racking, Stainless Steel Cable Tray, Gratings, Road Barriers, Handrails and various complementary metal works.

The contract includes over one thousand tons of pipe racking and more than 12,000 linear meters of stainless steel cable trays. A team of at least seven engineers/supervisors have continuously been present onsite to oversee and manage progress on the contract. QC checks are performed at both our fabrication facilities as well as onsite.